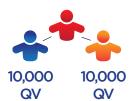

#### Cycle 3

From Dec 4, 2023 to

Jan 7, 2024

Left Leg QV: 10000 Right Leg QV: 10000

PGV: 3500

GET A \$3500 BONUS Existing Distribution
Partners who signed
up on or before June
18, 2023 will be eligible
to participate in this
'Restart' program.
Those who signed up
after June 18, 2023
will continue with the
Regular GGB for New
Distribution Partners.

#### Cycle 3

Left leg: Enroll NEW Distribution Partners who or whose customers buy products\* with an equivalent of 10,000 QV or more

Right leg: Enroll NEW Distribution Partners who or whose customers buy products\* with an equivalent of 10,000 QV or more