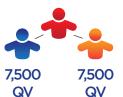

#### Cycle 2

From Oct 30, 2023 to Dec 3, 2023

Left Leg QV: 7500 Right Leg QV: 7500

PGV: 3000

GET A \$3000 BONUS

#### Cycle 2

Left leg: Enroll NEW Distribution Partners who or whose customers buy products\* with an equivalent of 7500 QV or more

Right leg: Enroll NEW Distribution Partners who or whose customers buy products\* with an equivalent of 7500 QV or more