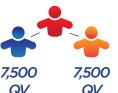

#### Cycle 2

From Oct 3, 2022 to Nov 6, 2022 Left Leg QV: 7500 Right Leg QV: 7500 PGV: 3000

GET A \$3000 BONUS

#### Cycle 2

Left leg: Enroll NEW members with 15 Silver and 3 Bronze Packs

**Right leg:** Enroll NEW members with 15 Silver and 3 Bronze Packs

Pack numbers can be combined to achieve 7500 QV on each leg, if more convenient.